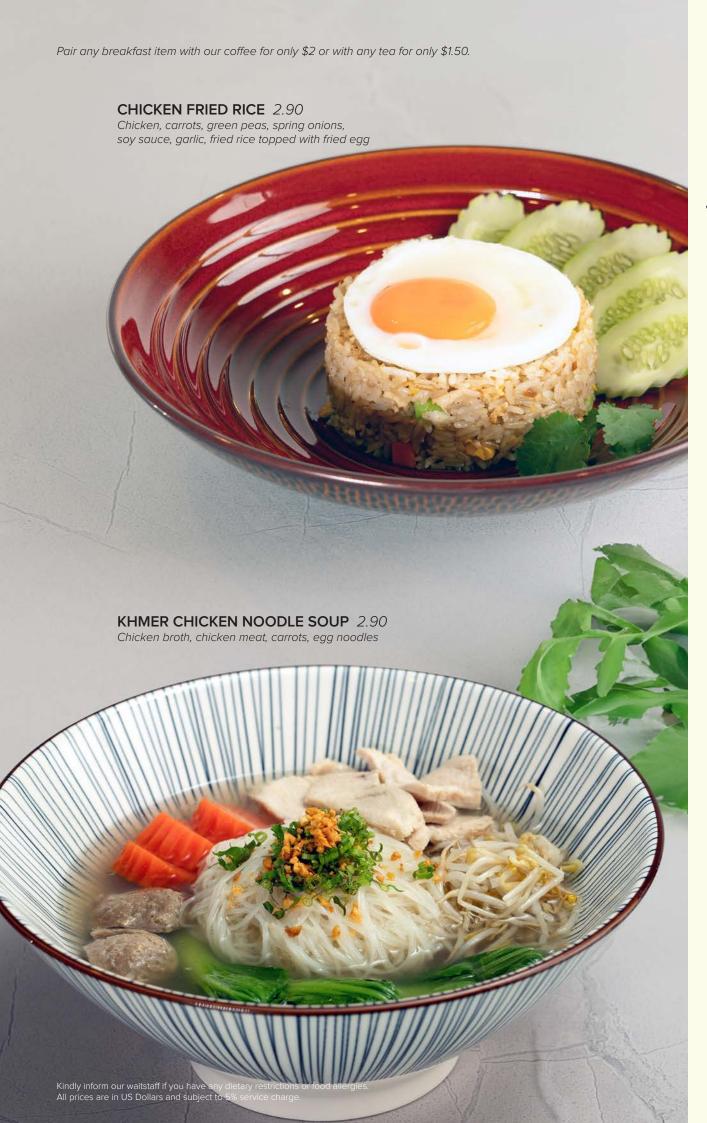

## **EGGS FLORENTINE WITH SALMON** 6.50

Poached eggs on a toasted English muffin with smoked salmon, spinach, homemade hollandaise sauce

## EGGS FLORENTINE WITH BACON 5.50

Poached eggs on a toasted English muffin with bacon, spinach, homemade hollandaise sauce

#### **ENGLISH BREAKFAST** 6.50

Two fried eggs, bacon, sausages, baked beans, grilled tomatoes, sautéed mushrooms, toast

#### **HERB BAKED EGGS** 4.50

Baked eggs with olives, cheese, tomatoes, capers, served with artisan bread

#### **AVOCADO TOAST** 2.90

Toasted baguette topped with egg and guacamole

#### EGGS YOUR WAY 2.90

Choose from fried eggs, scrambled eggs, or omelette, served with bread