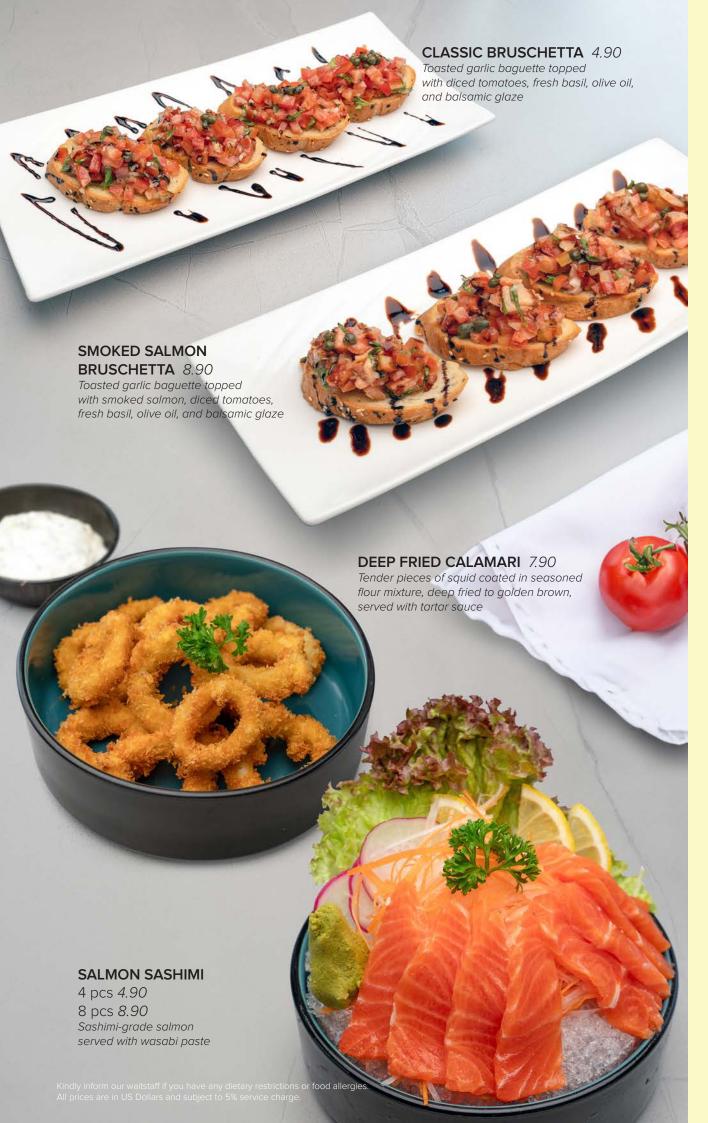

## **EGGS FLORENTINE WITH SALMON** 6.50

Poached eggs on a toasted English muffin with smoked salmon, spinach, homemade hollandaise sauce

## EGGS FLORENTINE WITH BACON 5.50

Poached eggs on a toasted English muffin with bacon, spinach, homemade hollandaise sauce

#### **ENGLISH BREAKFAST** 6.50

Two fried eggs, bacon, sausages, baked beans, grilled tomatoes, sautéed mushrooms, toast

#### **HERB BAKED EGGS** 4.50

Baked eggs with olives, cheese, tomatoes, capers, served with artisan bread

#### **AVOCADO TOAST** 2.90

Toasted baguette topped with egg and guacamole

#### EGGS YOUR WAY 2.90

Choose from fried eggs, scrambled eggs, or omelette, served with bread