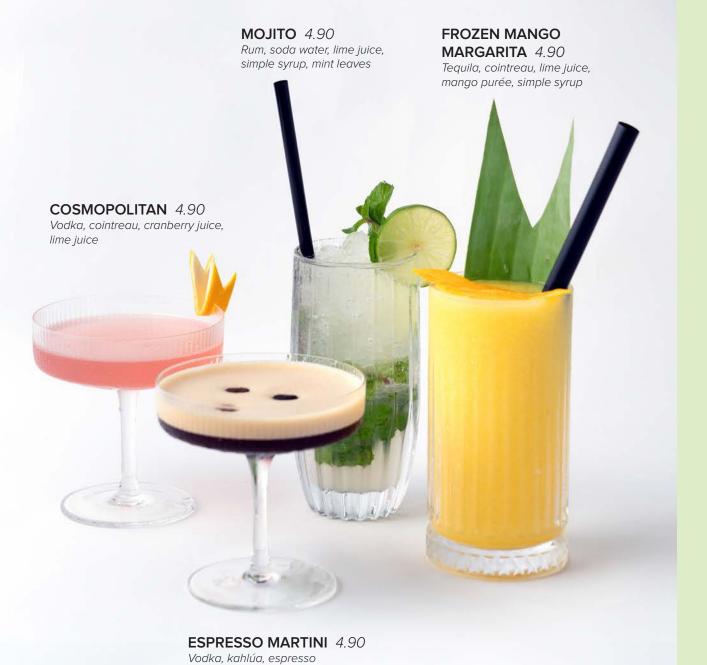

### MOCKTAILS

| Virgin Piña Colada<br>Coconut cream, pineapple, lime juice,<br>simple syrup | 3.90 |
|-----------------------------------------------------------------------------|------|
| Virgin Mojito<br>Lime juice, simple syrup, soda water, mint leaves          | 3.90 |
| LEVEL 22 Freeze<br>Lime juice, mint, sugar syrup, ice                       | 2.90 |
| Espresso Tonic<br>Tonic water, espresso, lime juice                         | 3.90 |