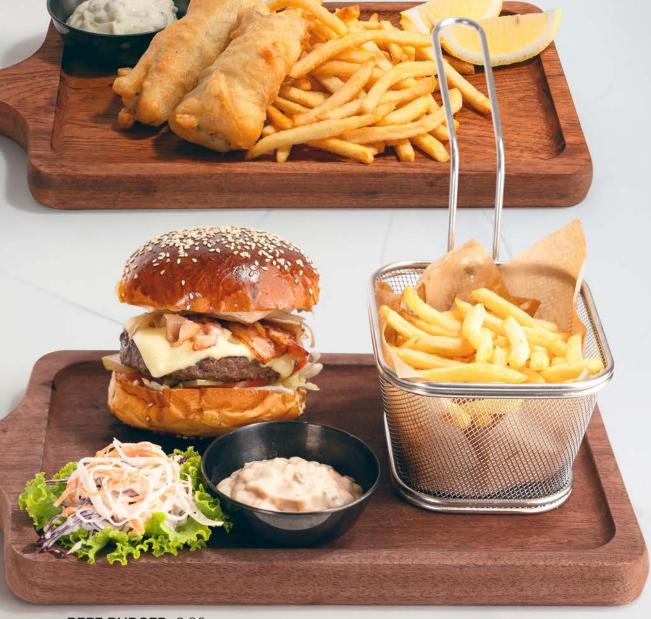

#### **FISH AND CHIPS**

Regular 8.90

Kid's Meal 4.90 Sea bass fillet, coleslaw, and tartar sauce, served with French fries

#### **BEEF BURGER** 8.90

150g beef patty, bacon, cheese, tomatoes, gherkins, onions, burger sauce, side salad, served with French fries