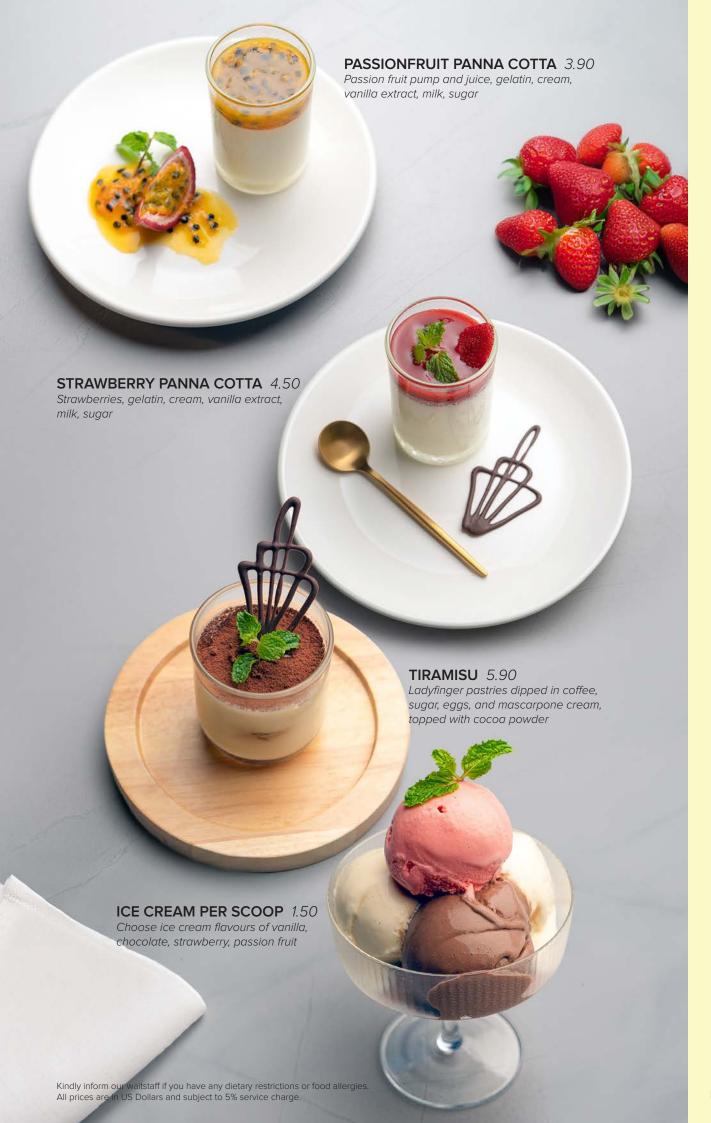

ith bacon, spinach, homemade hollandaise sauce

#### **ENGLISH BREAKFAST** 6.50

Two fried eggs, bacon, sausages, baked beans, grilled tomatoes, sautéed mushrooms, toast



#### **HERB BAKED EGGS** 4.50

Baked eggs with olives, cheese, tomatoes, capers, served with artisan bread

#### **AVOCADO TOAST** 2.90

Toasted baguette topped with egg and guacamole



#### EGGS YOUR WAY 2.90

Choose from fried eggs, scrambled eggs, or omelette, served with bread







































#### **FISH AND CHIPS**

Regular 8.90

Kid's Meal 4.90 Sea bass fillet, coleslaw, and tartar sauce, served with French fries



#### **BEEF BURGER** 8.90

150g beef patty, bacon, cheese, tomatoes, gherkins, onions, burger sauce, side salad, served with French fries















































# Non-Alcoholic

#### SOFTDRINKS

| Coke                                                                 | 2.50 |
|----------------------------------------------------------------------|------|
| Coke Zero                                                            | 2.50 |
| Sprite                                                               | 2.50 |
| Fanta                                                                | 2.50 |
| Schweppes Tonic Water                                                | 2.50 |
| WATER                                                                |      |
| Kulon Water 500ml                                                    | 2.00 |
| Kulen Water · 500ml                                                  | 2.00 |
| Schweppes Soda Water