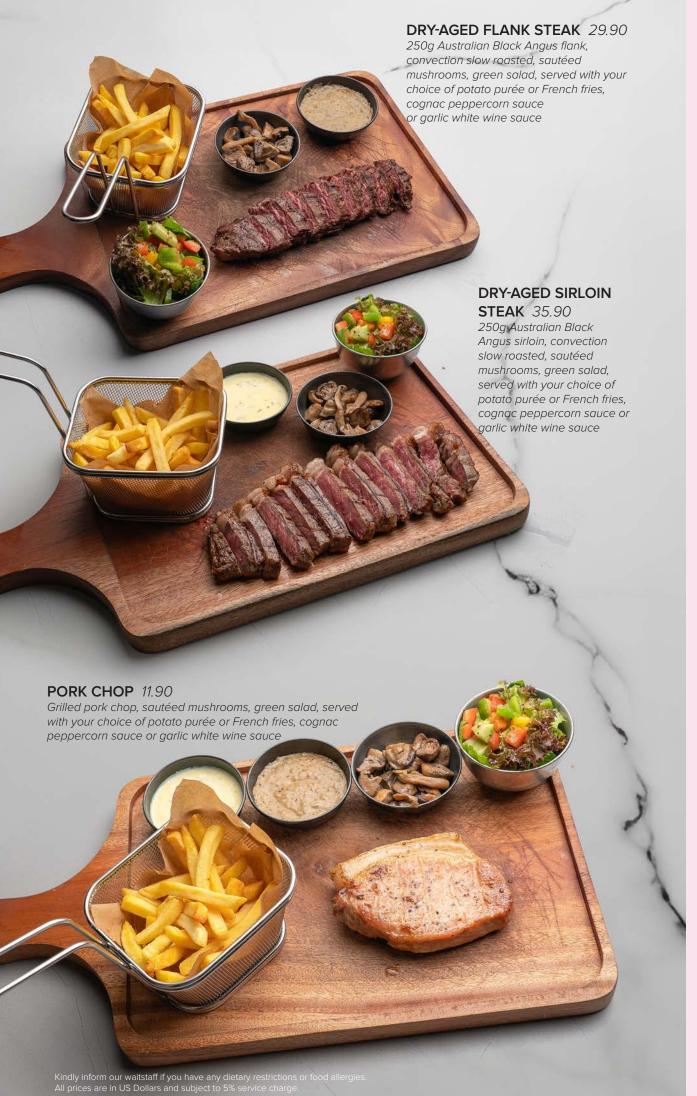

ish muffin with bacon, spinach, homemade hollandaise sauce

#### **ENGLISH BREAKFAST** 6.50

Two fried eggs, bacon, sausages, baked beans, grilled tomatoes, sautéed mushrooms, toast



#### **HERB BAKED EGGS** 4.50

Baked eggs with olives, cheese, tomatoes, capers, served with artisan bread

#### **AVOCADO TOAST** 2.90

Toasted baguette topped with egg and guacamole



#### EGGS YOUR WAY 2.90

Choose from fried eggs, scrambled eggs, or omelette, served with bread







































#### **FISH AND CHIPS**

Regular 8.90

Kid's Meal 4.90 Sea bass fillet, coleslaw, and tartar sauce, served with French fries



#### **BEEF BURGER** 8.90

150g beef patty, bacon, cheese, tomatoes, gherkins, onions, burger sauce, side salad, served with French fries















































# Non-Alcoholic

#### SOFTDRINKS

| Coke                                                                 | 2.50 |
|----------------------------------------------------------------------|------|
| Coke Zero                                                            | 2.50 |
| Sprite                                                               | 2.50 |
| Fanta                                                                | 2.50 |
| Schweppes Tonic Water                                                | 2.50 |
| WATER                                                                |      |
| Kulon Water 500ml                                                    | 2.00 |
| Kulen Water · 500ml                                                  | 2.00 |
| Schweppes Soda Water