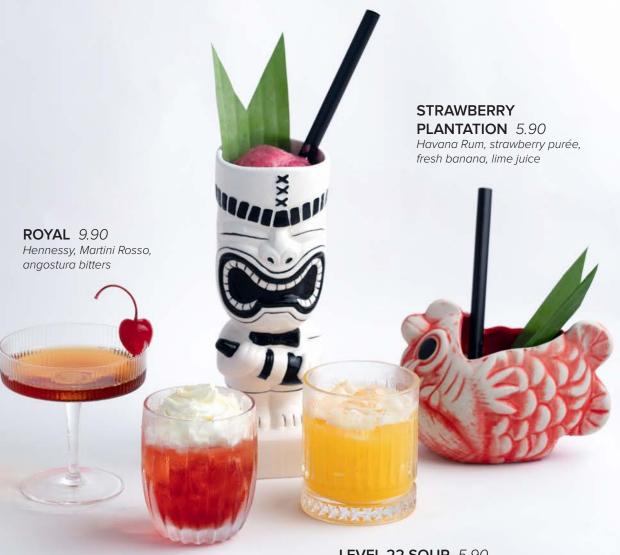

# Signature Cocktails

#### LUCKY ACES 5.90

Russian Standard Vodka, dragon fruit, mango, lime juice

#### ITALIAN MAFIA 6.90 Rombay Sapphiro Gin yarmay

Bombay Sapphire Gin, vermouth, campari, orange, whipped cream

#### **LEVEL 22 SOUR** *5.90*

Jim Beam, passion fruit, lime juice, egg white, simple syrup, angostura bitters