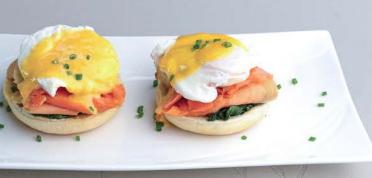

## **EGGS FLORENTINE WITH SALMON** 6.50

Poached eggs on a toasted English muffin with smoked salmon, spinach, homemade hollandaise sauce