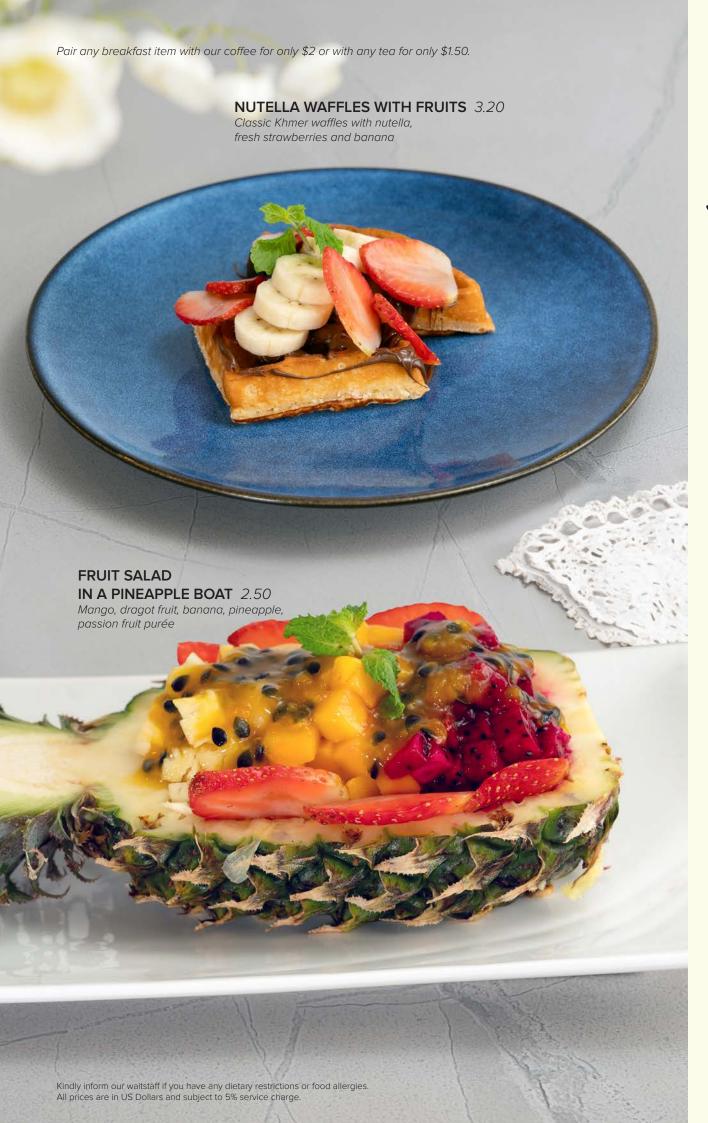

## **EGGS FLORENTINE WITH SALMON** 6.50

Poached eggs on a toasted English muffin with smoked salmon, spinach, homemade hollandaise sauce

## EGGS FLORENTINE WITH BACON 5.50

Poached eggs on a toasted English muffin with bacon, spinach, homemade hollandaise sauce

#### **ENGLISH BREAKFAST** 6.50

Two fried eggs, bacon, sausages, baked beans, grilled tomatoes, sautéed mushrooms, toast

#### **HERB BAKED EGGS** 4.50

Baked eggs with olives, cheese, tomatoes, capers, served with artisan bread

#### **AVOCADO TOAST** 2.90

Toasted baguette topped with egg and guacamole

#### EGGS YOUR WAY 2.90

Choose from fried eggs, scrambled eggs, or omelette, served with bread