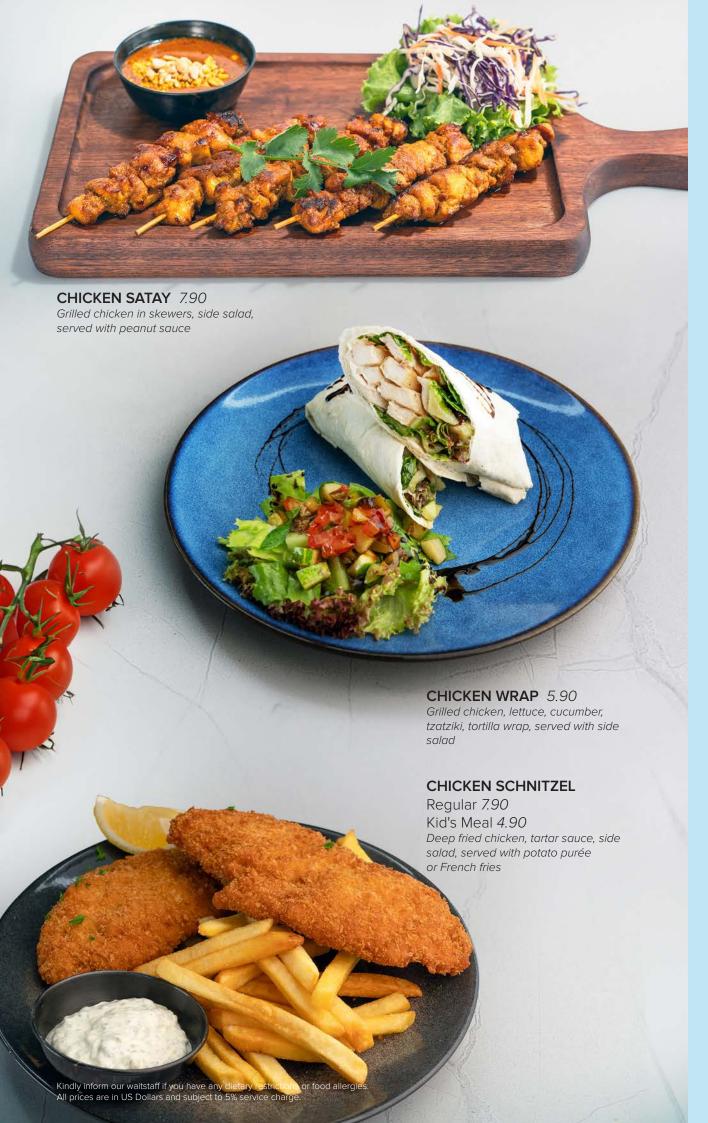

#### **ENGLISH BREAKFAST** 6.50

Two fried eggs, bacon, sausages, baked beans, grilled tomatoes, sautéed mushrooms, toast

#### **HERB BAKED EGGS** 4.50

Baked eggs with olives, cheese, tomatoes, capers, served with artisan bread

#### **AVOCADO TOAST** 2.90

Toasted baguette topped with egg and guacamole

#### EGGS YOUR WAY 2.90

Choose from fried eggs, scrambled eggs, or omelette, served with bread