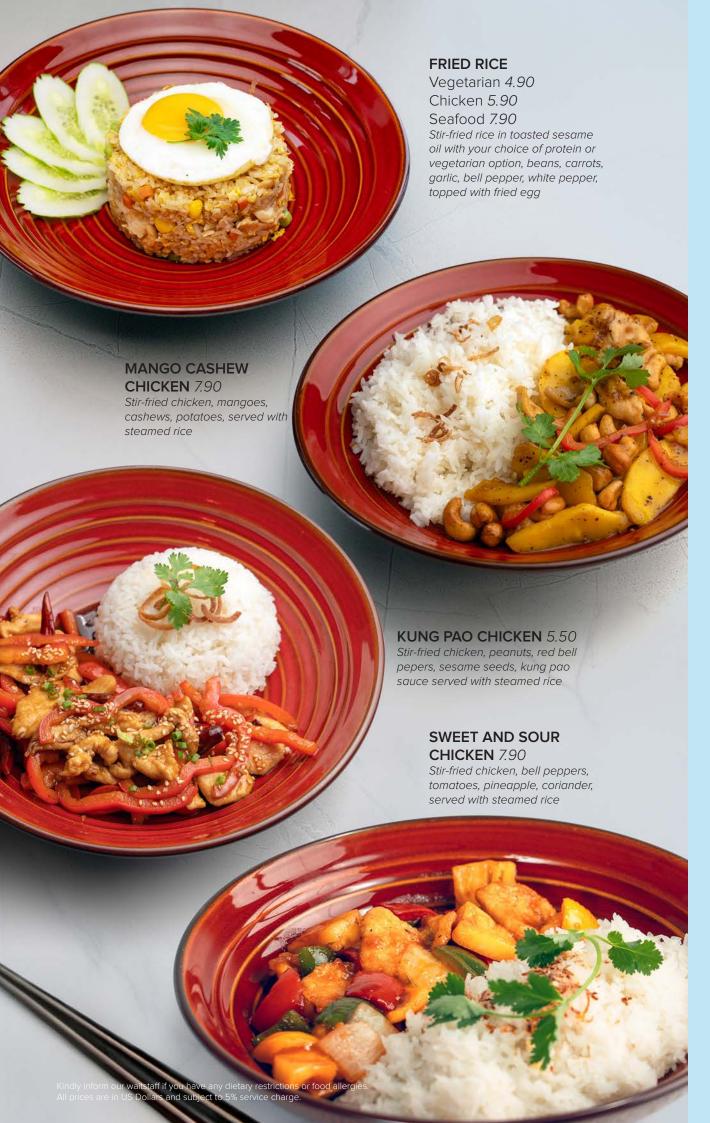

toasted English muffin with bacon, spinach, homemade hollandaise sauce

#### **ENGLISH BREAKFAST** 6.50

Two fried eggs, bacon, sausages, baked beans, grilled tomatoes, sautéed mushrooms, toast



#### **HERB BAKED EGGS** 4.50

Baked eggs with olives, cheese, tomatoes, capers, served with artisan bread

#### **AVOCADO TOAST** 2.90

Toasted baguette topped with egg and guacamole



#### EGGS YOUR WAY 2.90

Choose from fried eggs, scrambled eggs, or omelette, served with bread







































#### **FISH AND CHIPS**

Regular 8.90

Kid's Meal 4.90 Sea bass fillet, coleslaw, and tartar sauce, served with French fries



#### **BEEF BURGER** 8.90

150g beef patty, bacon, cheese, tomatoes, gherkins, onions, burger sauce, side salad, served with French fries















































# Non-Alcoholic

#### SOFTDRINKS

| Coke                                                                 | 2.50 |
|----------------------------------------------------------------------|------|
| Coke Zero                                                            | 2.50 |
| Sprite                                                               | 2.50 |
| Fanta                                                                | 2.50 |
| Schweppes Tonic Water                                                | 2.50 |
| WATER                                                                |      |
| Kulon Water 500ml                                                    | 2.00 |
| Kulen Water · 500ml                                                  | 2.00 |
| Schweppes So