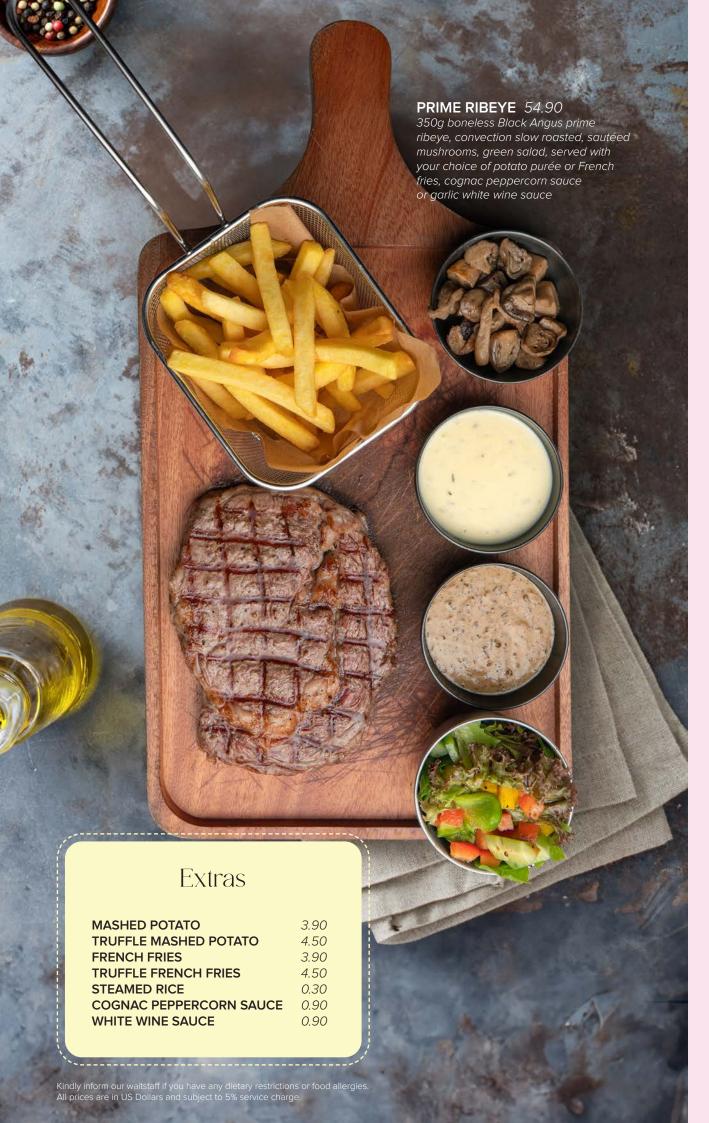

English muffin with bacon, spinach, homemade hollandaise sauce

#### **ENGLISH BREAKFAST** 6.50

Two fried eggs, bacon, sausages, baked beans, grilled tomatoes, sautéed mushrooms, toast



#### **HERB BAKED EGGS** 4.50

Baked eggs with olives, cheese, tomatoes, capers, served with artisan bread

#### **AVOCADO TOAST** 2.90

Toasted baguette topped with egg and guacamole



#### EGGS YOUR WAY 2.90

Choose from fried eggs, scrambled eggs, or omelette, served with bread







































#### **FISH AND CHIPS**

Regular 8.90

Kid's Meal 4.90 Sea bass fillet, coleslaw, and tartar sauce, served with French fries



#### **BEEF BURGER** 8.90

150g beef patty, bacon, cheese, tomatoes, gherkins, onions, burger sauce, side salad, served with French fries















































# Non-Alcoholic

#### SOFTDRINKS

| Coke                                                                 | 2.50 |
|----------------------------------------------------------------------|------|
| Coke Zero                                                            | 2.50 |
| Sprite                                                               | 2.50 |
| Fanta                                                                | 2.50 |
| Schweppes Tonic Water                                                | 2.50 |
| WATER                                                                |      |
| Kulon Water 500ml                                                    | 2.00 |
| Kulen Water · 500ml                                                  | 2.00 |
| Schweppes Soda Water