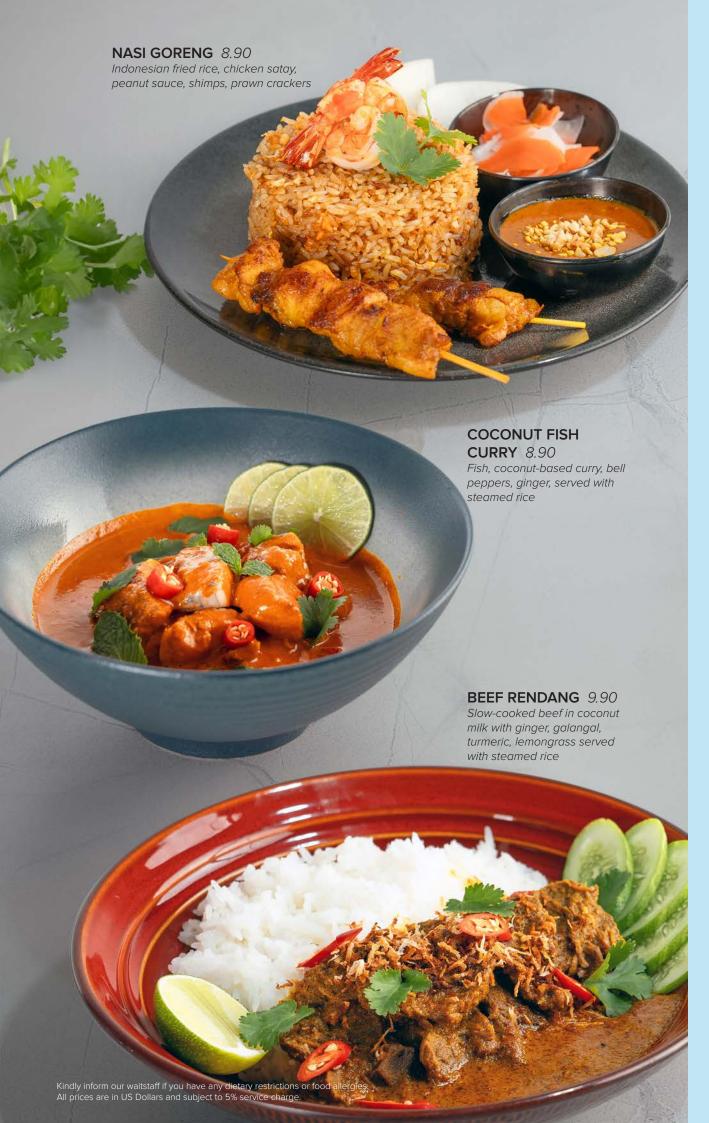

ted English muffin with bacon, spinach, homemade hollandaise sauce

#### **ENGLISH BREAKFAST** 6.50

Two fried eggs, bacon, sausages, baked beans, grilled tomatoes, sautéed mushrooms, toast



#### **HERB BAKED EGGS** 4.50

Baked eggs with olives, cheese, tomatoes, capers, served with artisan bread

#### **AVOCADO TOAST** 2.90

Toasted baguette topped with egg and guacamole



#### EGGS YOUR WAY 2.90

Choose from fried eggs, scrambled eggs, or omelette, served with bread







































#### **FISH AND CHIPS**

Regular 8.90

Kid's Meal 4.90 Sea bass fillet, coleslaw, and tartar sauce, served with French fries



#### **BEEF BURGER** 8.90

150g beef patty, bacon, cheese, tomatoes, gherkins, onions, burger sauce, side salad, served with French fries















































# Non-Alcoholic

#### SOFTDRINKS

| Coke                                                                 | 2.50 |
|----------------------------------------------------------------------|------|
| Coke Zero                                                            | 2.50 |
| Sprite                                                               | 2.50 |
| Fanta                                                                | 2.50 |
| Schweppes Tonic Water                                                | 2.50 |
| WATER                                                                |      |
| Kulon Water 500ml                                                    | 2.00 |
| Kulen Water · 500ml                                                  | 2.00 |
| Schweppes Soda W