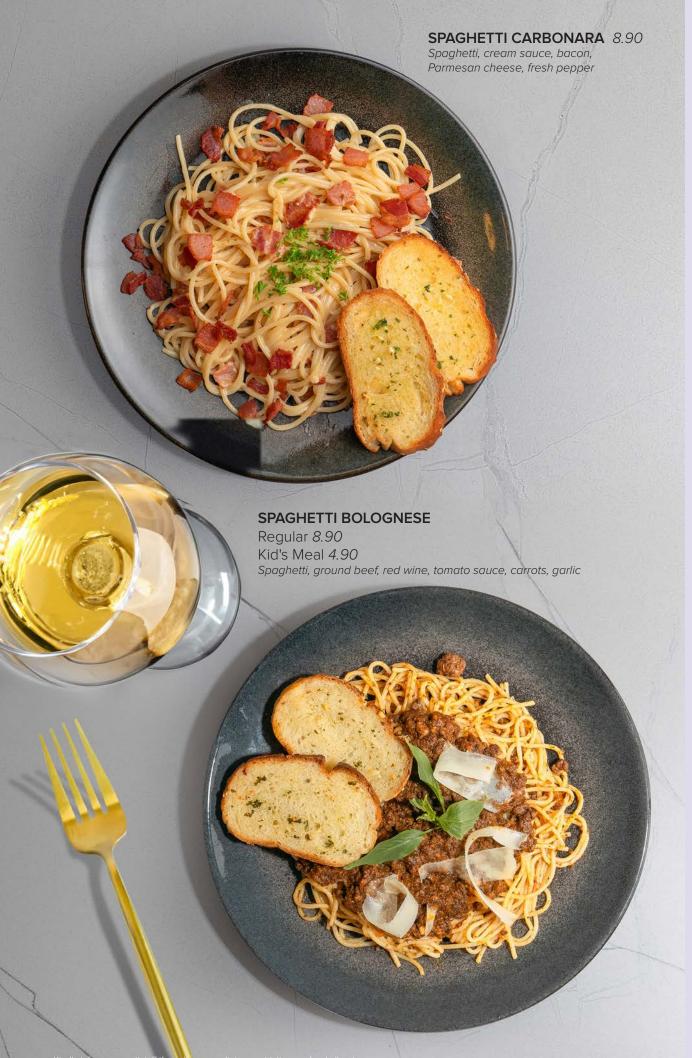

#### **FISH AND CHIPS**

Regular 8.90

Kid's Meal 4.90 Sea bass fillet, coleslaw, and tartar sauce, served with French fries