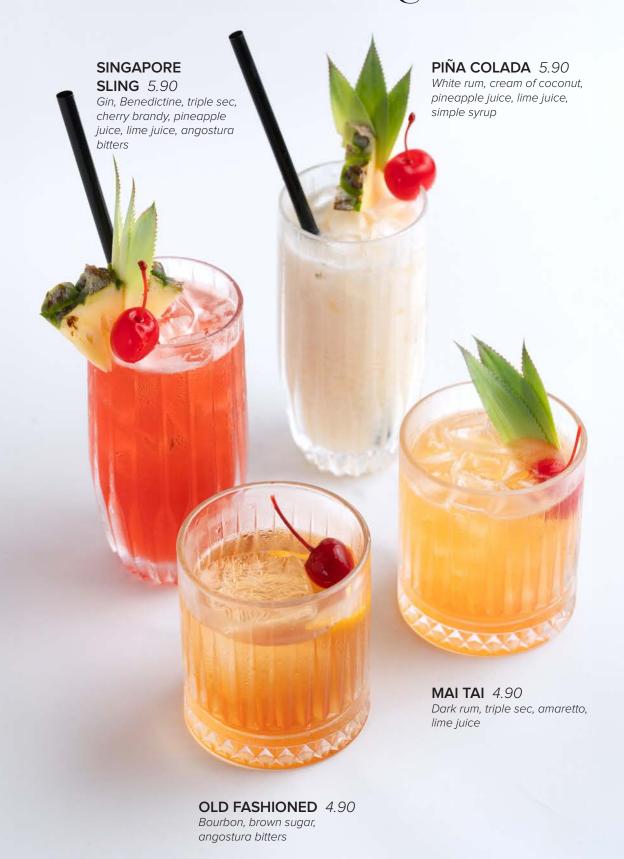

# Classic Cocktails

Back to top

# Classic Cocktails

**MARGARITA** 5.90 Tequila, triple sec, simple syrup, lime juice