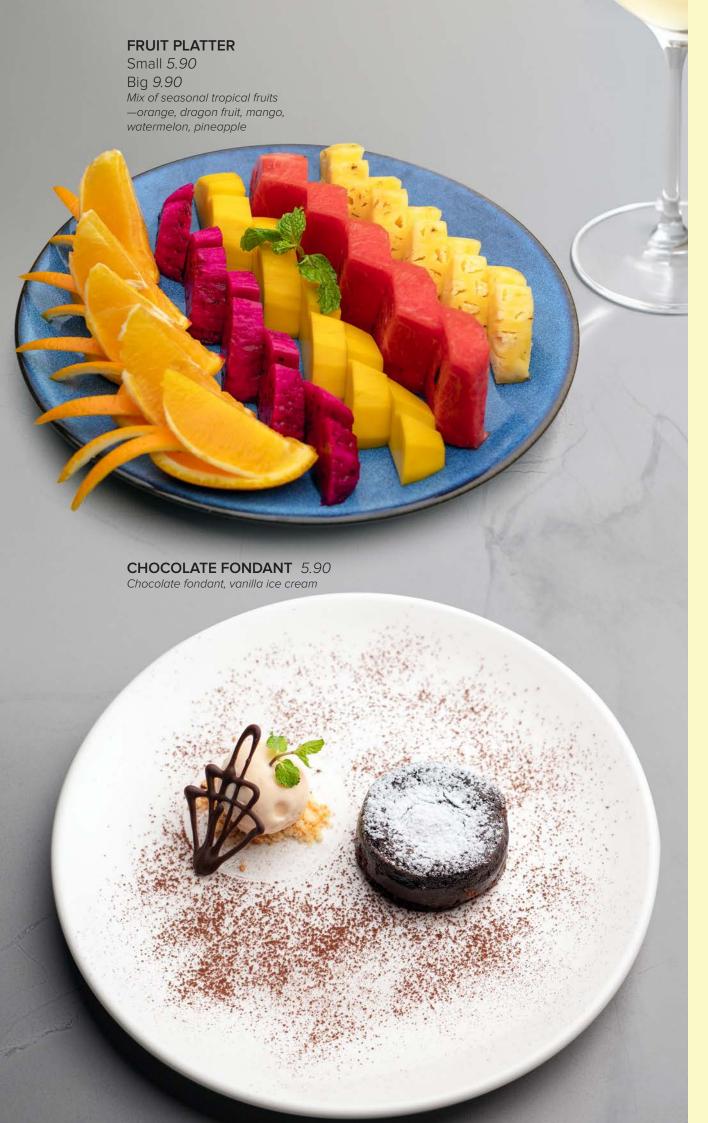

#### VODKA SET

- $\cdot$  1 Russian Standard bottle
- · 5 cans of Red Bull
- · FREE fruit platter

\$49

#### WHISKY SET

- · 1 Jack Daniels bottle
- · 5 cans of Coke
- · FREE fruit platter

\$69

#### GIN SET

- · 1 Bombay Sapphire bottle
- $\cdot$  5 cans of tonic water
- · FREE fruit platter

\$69

#### COGNAC SET

- · 1 Hennessy bottle
- · 5 cans of Coke
- · FREE fruit platter

\$170