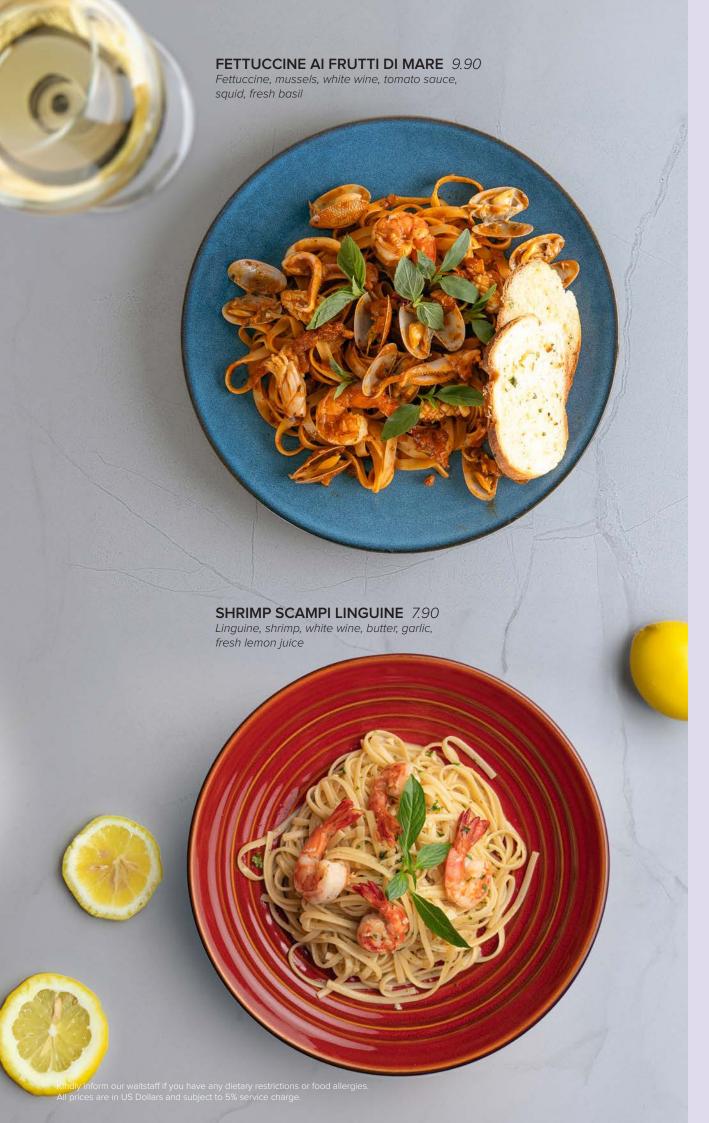

in with bacon, spinach, homemade hollandaise sauce

#### **ENGLISH BREAKFAST** 6.50

Two fried eggs, bacon, sausages, baked beans, grilled tomatoes, sautéed mushrooms, toast



#### **HERB BAKED EGGS** 4.50

Baked eggs with olives, cheese, tomatoes, capers, served with artisan bread

#### **AVOCADO TOAST** 2.90

Toasted baguette topped with egg and guacamole



#### EGGS YOUR WAY 2.90

Choose from fried eggs, scrambled eggs, or omelette, served with bread







































#### **FISH AND CHIPS**

Regular 8.90

Kid's Meal 4.90 Sea bass fillet, coleslaw, and tartar sauce, served with French fries



#### **BEEF BURGER** 8.90

150g beef patty, bacon, cheese, tomatoes, gherkins, onions, burger sauce, side salad, served with French fries















































# Non-Alcoholic

#### SOFTDRINKS

| Coke                                                                 | 2.50 |
|----------------------------------------------------------------------|------|
| Coke Zero                                                            | 2.50 |
| Sprite                                                               | 2.50 |
| Fanta                                                                | 2.50 |
| Schweppes Tonic Water                                                | 2.50 |
| WATER                                                                |      |
| Kulon Water 500ml                                                    | 2.00 |
| Kulen Water · 500ml                                                  | 2.00 |
| Schweppes Soda Water