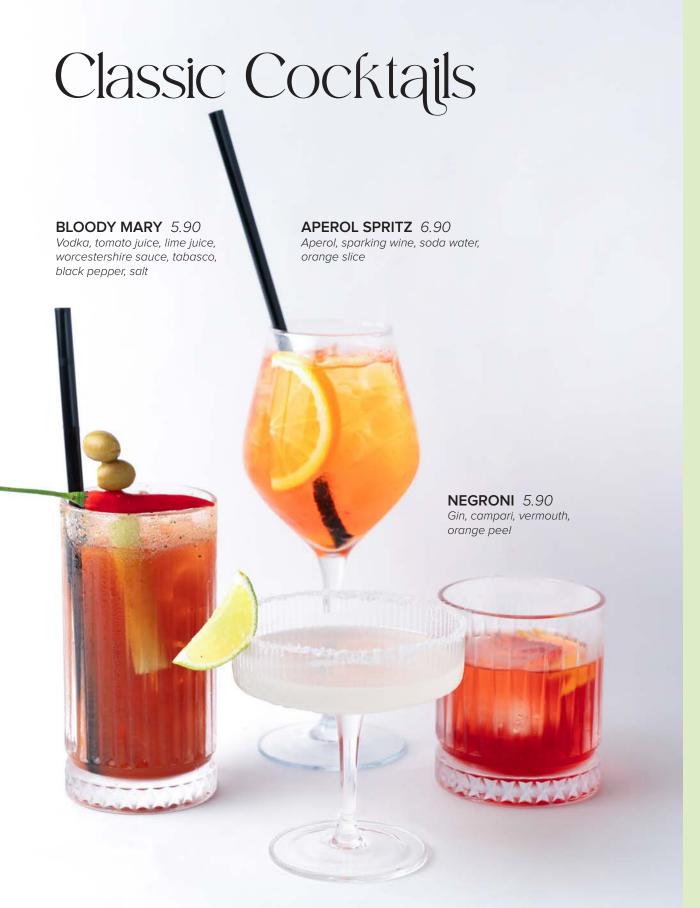

# Classic Cocktails

Back to top

# Classic Cocktails

**MARGARITA** 5.90 Tequila, triple sec, simple syrup, lime juice