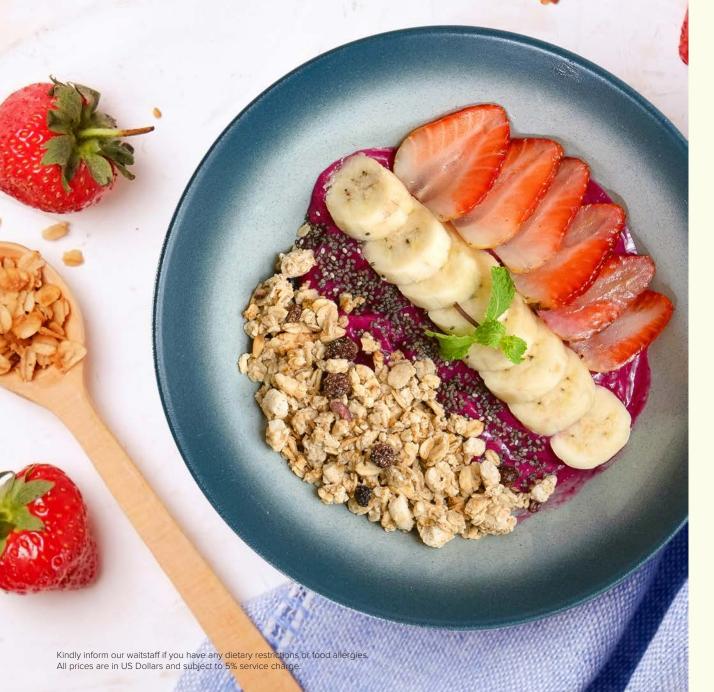

## **EGGS FLORENTINE WITH SALMON** 6.50

Poached eggs on a toasted English muffin with smoked salmon, spinach, homemade hollandaise sauce

## EGGS FLORENTINE WITH BACON 5.50

Poached eggs on a toasted English muffin with bacon, spinach, homemade hollandaise sauce

#### **ENGLISH BREAKFAST** 6.50

Two fried eggs, bacon, sausages, baked beans, grilled tomatoes, sautéed mushrooms, toast

#### **HERB BAKED EGGS** 4.50

Baked eggs with olives, cheese, tomatoes, capers, served with artisan bread

#### **AVOCADO TOAST** 2.90

Toasted baguette topped with egg and guacamole

#### EGGS YOUR WAY 2.90

Choose from fried eggs, scrambled eggs, or omelette, served with bread